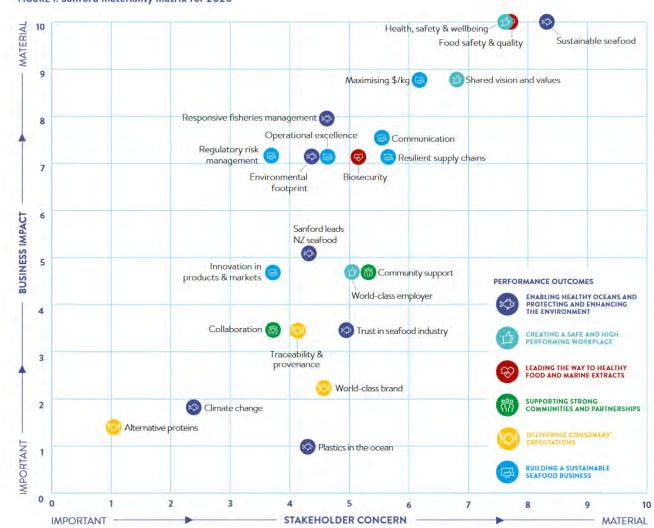

#### Turn this...

FIGURE 1: Sanford materiality matrix for 2020

#### ... into this

communities oroducts coleny THE BEST Plastics in the ocean Climate change Collaboration SEAFOOD Trust in seafood industry Sanford leads NZ seafood Community support Biosecurity Environmental footprint & connection **Responsive fisheries** Sustainable seafood management Food safety & quality COMPANY IN THE Communication Health, safety & wellbeing Maximising \$/kg Traceability & provenance Regulatory risk Shared vision & values management Operational excellence World-class brand World-class employer Innovation Resilient supply chains Alternative proteins WORLD 53re high performinge Susainable seafood es -aireing constrations

The fishbone diagram shows the interconnectedness between the material issues, arranged along a performance outcome bone structure. This illustrates how all the issues sit within the performance outcomes and feed into our vision to be the best seafood company in the world.