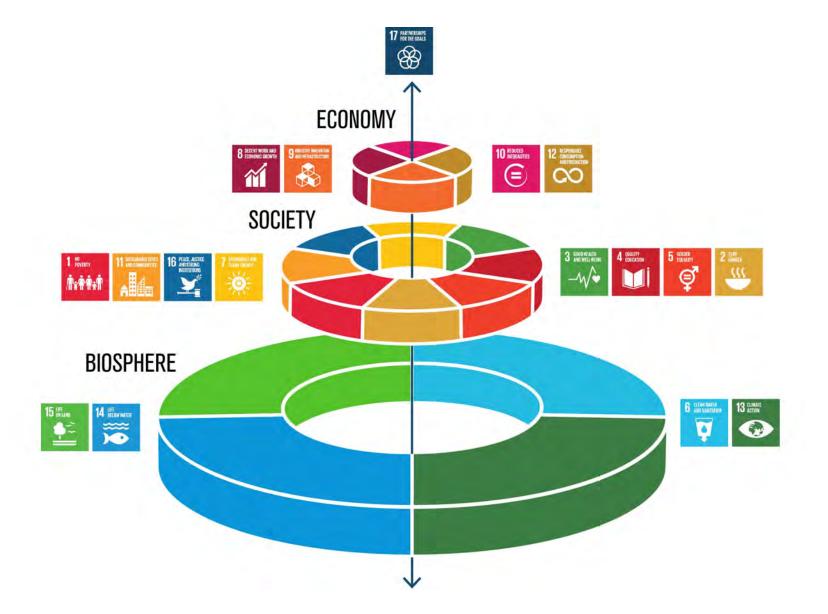

# What do we mean when we talk about sustainability?

"Sustainable development is development that meets the needs of the present without compromising the ability of future generations to meet their own needs."

Gro Harlem Brundtland, Prime Minister of Norway