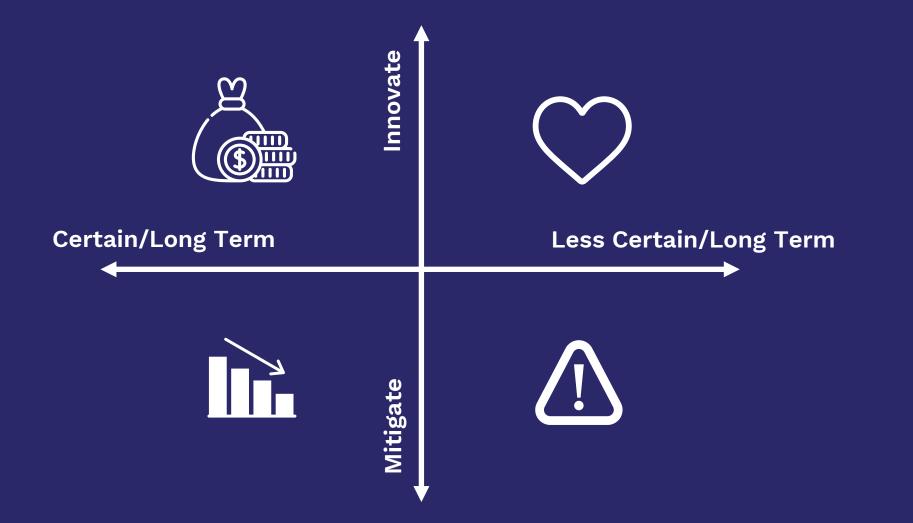

#### Business value framework

#### Business value framework

| <ul> <li>Revenue growth</li> <li>Revenue resilience</li> <li>Sustainability-driven innovation</li> </ul>                                | Innovate | <ul> <li>Brand</li> <li>→ Reputation management</li> <li>→ Employee attraction</li> <li>→ Employee retention</li> <li>→ Investor requests</li> <li>Less Certain/Long Term</li> </ul> |  |
|-----------------------------------------------------------------------------------------------------------------------------------------|----------|--------------------------------------------------------------------------------------------------------------------------------------------------------------------------------------|--|
| <ul> <li>Cost Reduction</li> <li>→ Operational efficiency</li> <li>→ Employee productivity</li> <li>→ Value chain efficiency</li> </ul> | Mitigate | <ul> <li>Risk Management</li> <li>→ Operational risks</li> <li>→ Value chain risks</li> <li>→ Societal risks</li> <li>→ Regulatory management</li> </ul>                             |  |