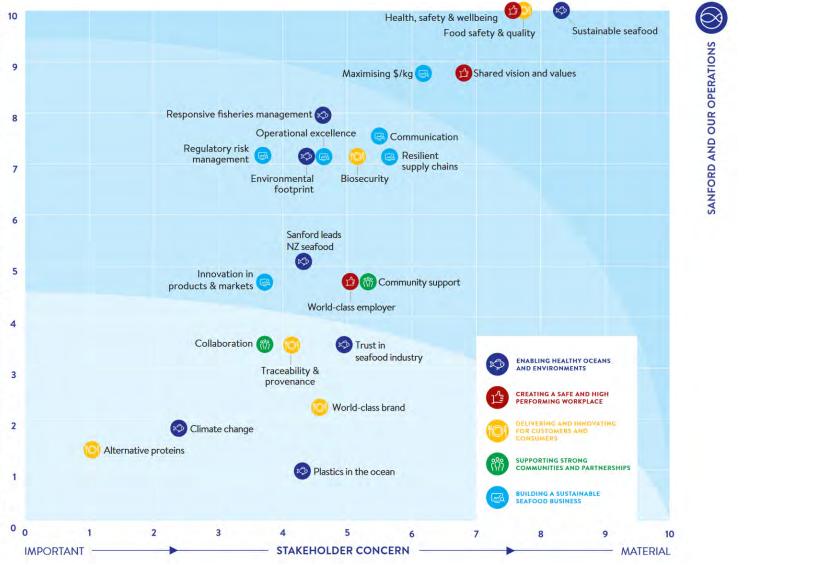

#### Turn this...

FIGURE 1: Sanford materiality matrix for 2020

#### ... into this

communities oroducts coleny THE BEST Plastics in the ocean Climate change Collaboration SEAFOOD Trust in seafood industry Sanford leads NZ seafood Community support Biosecurity Environmental footprint & connection **Responsive fisheries** Sustainable seafood management Food safety & quality COMPANY IN THE Communication Health, safety & wellbeing Maximising \$/kg Traceability & provenance Regulatory risk Shared vision & values management Operational excellence World-class brand World-class employer Innovation Resilient supply chains Alternative proteins WORLD 53re high performinge Susainable seafood es -aireing constrations

The fishbone diagram shows the interconnectedness between the material issues, arranged along a performance outcome bone structure. This illustrates how all the issues sit within the performance outcomes and feed into our vision to be the best seafood company in the world.